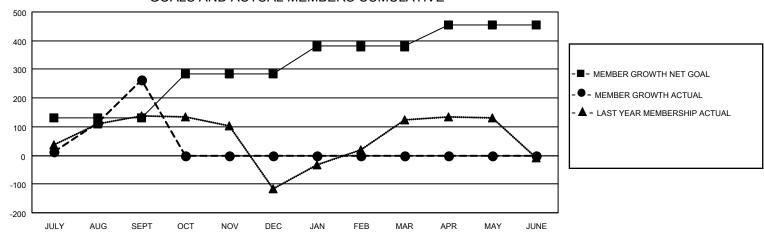

## Multiple District 310

APR/MAY/JUNE

|              |             | Multiple [    | District 310          |                           | LOCATI                  | ON: THAILAND                                 |  |
|--------------|-------------|---------------|-----------------------|---------------------------|-------------------------|----------------------------------------------|--|
| Club         | s           |               | Members               |                           |                         |                                              |  |
| RESULTS FOR  | R 2022-2023 |               | RESULTS FOR 2022-2023 |                           |                         |                                              |  |
| EW CLUB GOAL | NEW CLUBS   | DROPPED CLUBS | QUARTER               | MEMBER GROWTH NET<br>GOAL | MEMBER GROWTH<br>ACTUAL | DROPPED MEMBERS ACTUAL (including transfers) |  |
| 4            | 9           | 4             | JULY/AUG/SE           | EPT 130                   | 500                     | 219                                          |  |
| 4            | 0           | 0             | OCT/NOV/DE            | C 155                     | 0                       | 0                                            |  |
| 2            | 0           | 0             | JAN/FEB/MAR           | ₹ 95                      | 0                       | 0                                            |  |

## GOALS AND ACTUAL MEMBERS CUMULATIVE

| DROPPED CLUBS: 4           |     | 75 CLUBS OF 313 ADDED 1 OR<br>MORE NEW MEMBERS | GENDER DISTRIBUTION               |                |
|----------------------------|-----|------------------------------------------------|-----------------------------------|----------------|
|                            |     |                                                | MALE                              | 3,667 (48.79%) |
|                            |     |                                                | FEMALE                            | 3,849 (51.21%) |
| DROPPED MEMBERS            |     |                                                | NON BINARY                        | 0 (0.00%)      |
| DECEASED                   | 13  |                                                | PREFER NOT TO ANSWER              | 0 (0.00%)      |
| CLUB CANCELLED 0 OTHER 206 |     |                                                | TOTAL FAMILY UNIT MEMBERS         | 540            |
|                            |     | CLICK HERE FOR CUMULATIVE                      | TOTAL PAINILY UNIT WEINIBERS      | 340            |
| TOTAL                      | 219 | MEMBERSHIP DATA                                | FAMILY MEMBERS PAYING HAL<br>DUES | F 292          |