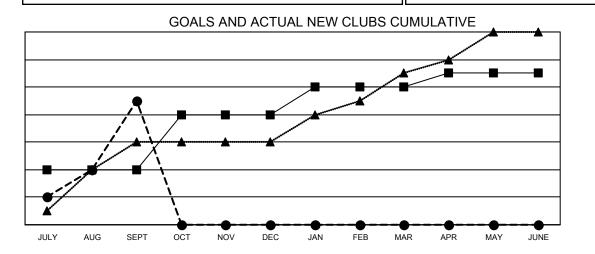

## Multiple District 310

APR/MAY/JUNE

|              |             | Multiple [    | District 310          |                           | LOCATI                  | ON: THAILAND                                 |  |
|--------------|-------------|---------------|-----------------------|---------------------------|-------------------------|----------------------------------------------|--|
| Club         | s           |               | Members               |                           |                         |                                              |  |
| RESULTS FOR  | R 2022-2023 |               | RESULTS FOR 2022-2023 |                           |                         |                                              |  |
| EW CLUB GOAL | NEW CLUBS   | DROPPED CLUBS | QUARTER               | MEMBER GROWTH NET<br>GOAL | MEMBER GROWTH<br>ACTUAL | DROPPED MEMBERS ACTUAL (including transfers) |  |
| 4            | 9           | 4             | JULY/AUG/SE           | EPT 130                   | 500                     | 219                                          |  |
| 4            | 0           | 0             | OCT/NOV/DE            | C 155                     | 0                       | 0                                            |  |
| 2            | 0           | 0             | JAN/FEB/MAR           | ₹ 95                      | 0                       | 0                                            |  |

75

NEW CLUB GOAL

■- CURRENT YEAR GOALS FOR NEW CLUBS

- CURRENT YEAR ACTUAL NEW CLUBS

- LAST YEAR ACTUAL NEW CLUBS